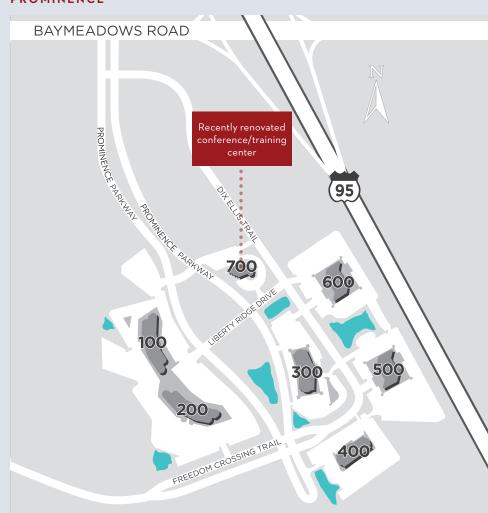

#### PROMINENCE

Prominence is a seven-building office park south of Baymeadows Road and adjacent to Interstate 95

OWNED BY

FOR MORE INFORMATION, PLEASE CONTACT,