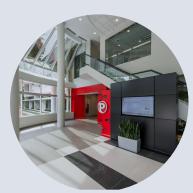

## PROMINENCE CONFERENCE CENTER

# Recently completed conference center in building 700

- Room A 2,185 s.f. max capacity 145 and is equipped with two projectors and 110" screens
- Room B 969 s.f. max capacity 65 and equipped with one projector and 110" screen
- Combined 3,154 s.f. max capacity 210
- Multiple room configurations possible
- Ceiling mounted speakers throughout each room
- Handheld or Headset microphones
- HDMI, VGA, and DisplayPort input available
- Exclusive amenity to tenants of Prominence
- Rooms rented combined or separate
- \$75 per day, 1 day minimum