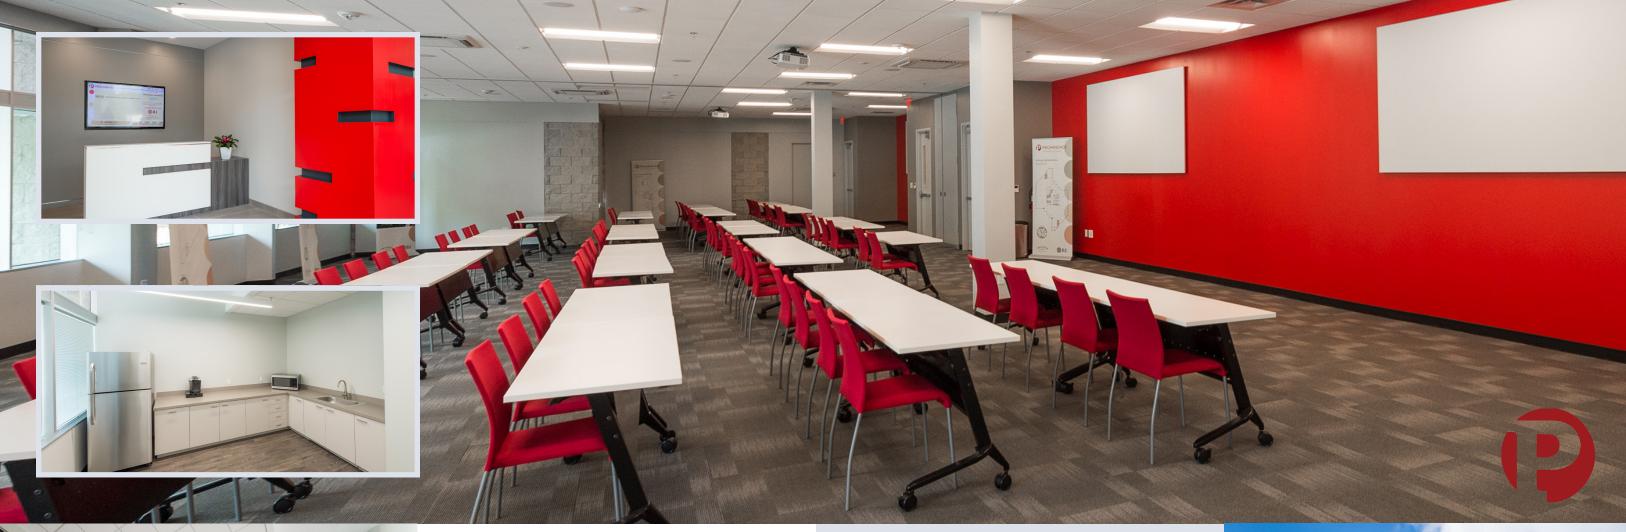

## PROMINENCE CONFERENCE CENTER

# Recently completed conference center in building 700

- Room A 2,185 s.f. max capacity 145 and is equipped with two projectors and 110" screens
- Room B 969 s.f. max capacity 65 and equipped with one projector and 110" screen
- Combined 3,154 s.f. max capacity 210
- Multiple room configurations possible
- Ceiling mounted speakers throughout each room
- Handheld or Headset microphones
- HDMI, VGA, and DisplayPort input available
- Exclusive amenity to tenants of Prominence
- Rooms rented combined or separate
- \$75 per day, 1 day minimum